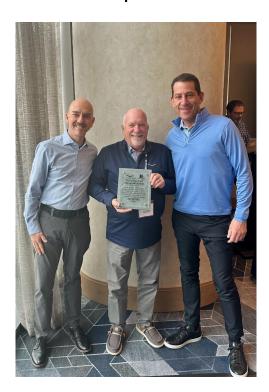

## Joe Myers Sets the Standard for Milwaukee Valve Training.

Milwaukee Valve's own Joe Myers is the recipient of the 2024 **Terry Sherman Memorial Award**. Myers is Milwaukee Valve's Northeast Regional Manager, and the award was bestowed during the company's 2025 National Sales Meeting in Nashville, TN.

For more than 25 years, Joe Myers has been an institution throughout

Joe Myers is flanked Jeff Kiefer, Director of Commercial & Industrial Outside Sales and John Labellarte, President & COO for Milwaukee Valve.