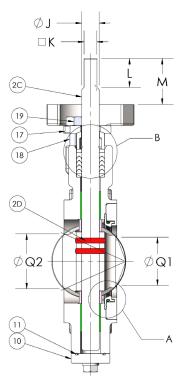

## HP3LSS4212 Lug 2 1/2" - 6" with Lever Class 300

| ITEM NO. | PARTS NAME            | MATERIAL                      | SPECIFICATION                                                                                                                                                                                                                                                                                                                                                                                                                                                                                                                                                                                                                                                                                                                                                                                                                                                                                                                                                                                                                                                                                                                                                                                                                                                                                                                                                                                                                                                                                                                                                                                                                                                                                                                                                                                                                                                                                                                                                                                                                                                                                                                  |  |  |  |
|----------|-----------------------|-------------------------------|--------------------------------------------------------------------------------------------------------------------------------------------------------------------------------------------------------------------------------------------------------------------------------------------------------------------------------------------------------------------------------------------------------------------------------------------------------------------------------------------------------------------------------------------------------------------------------------------------------------------------------------------------------------------------------------------------------------------------------------------------------------------------------------------------------------------------------------------------------------------------------------------------------------------------------------------------------------------------------------------------------------------------------------------------------------------------------------------------------------------------------------------------------------------------------------------------------------------------------------------------------------------------------------------------------------------------------------------------------------------------------------------------------------------------------------------------------------------------------------------------------------------------------------------------------------------------------------------------------------------------------------------------------------------------------------------------------------------------------------------------------------------------------------------------------------------------------------------------------------------------------------------------------------------------------------------------------------------------------------------------------------------------------------------------------------------------------------------------------------------------------|--|--|--|
| 1        | BODY                  | STAINLESS STEEL               | ASTM A351 GR. CF8M                                                                                                                                                                                                                                                                                                                                                                                                                                                                                                                                                                                                                                                                                                                                                                                                                                                                                                                                                                                                                                                                                                                                                                                                                                                                                                                                                                                                                                                                                                                                                                                                                                                                                                                                                                                                                                                                                                                                                                                                                                                                                                             |  |  |  |
|          | STEM & DISC ASSEMBLY  | <u> </u>                      | •                                                                                                                                                                                                                                                                                                                                                                                                                                                                                                                                                                                                                                                                                                                                                                                                                                                                                                                                                                                                                                                                                                                                                                                                                                                                                                                                                                                                                                                                                                                                                                                                                                                                                                                                                                                                                                                                                                                                                                                                                                                                                                                              |  |  |  |
| 2        | 2B. DISC              | STAINLESS STEEL               | ASTM A351 GR. CF8M                                                                                                                                                                                                                                                                                                                                                                                                                                                                                                                                                                                                                                                                                                                                                                                                                                                                                                                                                                                                                                                                                                                                                                                                                                                                                                                                                                                                                                                                                                                                                                                                                                                                                                                                                                                                                                                                                                                                                                                                                                                                                                             |  |  |  |
| 2        | 2C. STEM              | STAINLESS STEEL               | 17-4PH H1150                                                                                                                                                                                                                                                                                                                                                                                                                                                                                                                                                                                                                                                                                                                                                                                                                                                                                                                                                                                                                                                                                                                                                                                                                                                                                                                                                                                                                                                                                                                                                                                                                                                                                                                                                                                                                                                                                                                                                                                                                                                                                                                   |  |  |  |
|          | 2D. TAPER PIN         | 18-8 STAINLESS STEEL          | COMMERCIAL                                                                                                                                                                                                                                                                                                                                                                                                                                                                                                                                                                                                                                                                                                                                                                                                                                                                                                                                                                                                                                                                                                                                                                                                                                                                                                                                                                                                                                                                                                                                                                                                                                                                                                                                                                                                                                                                                                                                                                                                                                                                                                                     |  |  |  |
| 3        | STEM RETAINER         | 304 STAINLESS STEEL           | COMMERCIAL                                                                                                                                                                                                                                                                                                                                                                                                                                                                                                                                                                                                                                                                                                                                                                                                                                                                                                                                                                                                                                                                                                                                                                                                                                                                                                                                                                                                                                                                                                                                                                                                                                                                                                                                                                                                                                                                                                                                                                                                                                                                                                                     |  |  |  |
| 4        | SEAT RETAINER RING    | A. CARBON STEEL               | ASTM A515 GR. 70                                                                                                                                                                                                                                                                                                                                                                                                                                                                                                                                                                                                                                                                                                                                                                                                                                                                                                                                                                                                                                                                                                                                                                                                                                                                                                                                                                                                                                                                                                                                                                                                                                                                                                                                                                                                                                                                                                                                                                                                                                                                                                               |  |  |  |
| 4        | SEAT RETAINER KING    | B. STAINLESS STEEL            | ASTM A351 GR. CF8I  ASTM A351 GR. CF8I  17-4PH H1150  COMMERCIAL  COMMERCIAL  ASTM A515 GR. 70  ASTM A515 GR. 70  ASTM A240 TY.316  ASTM A240 TY.316  COMMERCIAL  ASTM A351 GR. CF8I  COMMERCIAL  COMMERCIAL  ASTM A193, GR. B8N  COMMERCIAL  COMERCIAL  COMMERCIAL  COMMERCIA |  |  |  |
| 5        | SOCKET HEAD CAP SCREW | STAINLESS STEEL               | ASTM A193 GR. B8M                                                                                                                                                                                                                                                                                                                                                                                                                                                                                                                                                                                                                                                                                                                                                                                                                                                                                                                                                                                                                                                                                                                                                                                                                                                                                                                                                                                                                                                                                                                                                                                                                                                                                                                                                                                                                                                                                                                                                                                                                                                                                                              |  |  |  |
|          |                       | A. PTFE COMMERCIAL            | COMMERCIAL                                                                                                                                                                                                                                                                                                                                                                                                                                                                                                                                                                                                                                                                                                                                                                                                                                                                                                                                                                                                                                                                                                                                                                                                                                                                                                                                                                                                                                                                                                                                                                                                                                                                                                                                                                                                                                                                                                                                                                                                                                                                                                                     |  |  |  |
| 6        | SEAT                  | B. 15% GLS. FLD PTFE          | COMMERCIAL                                                                                                                                                                                                                                                                                                                                                                                                                                                                                                                                                                                                                                                                                                                                                                                                                                                                                                                                                                                                                                                                                                                                                                                                                                                                                                                                                                                                                                                                                                                                                                                                                                                                                                                                                                                                                                                                                                                                                                                                                                                                                                                     |  |  |  |
|          |                       | C. UHMWPE                     | COMMERCIAL                                                                                                                                                                                                                                                                                                                                                                                                                                                                                                                                                                                                                                                                                                                                                                                                                                                                                                                                                                                                                                                                                                                                                                                                                                                                                                                                                                                                                                                                                                                                                                                                                                                                                                                                                                                                                                                                                                                                                                                                                                                                                                                     |  |  |  |
| 7        | SEAT SPRING           | STAINLESS STEEL               | COMMERCIAL                                                                                                                                                                                                                                                                                                                                                                                                                                                                                                                                                                                                                                                                                                                                                                                                                                                                                                                                                                                                                                                                                                                                                                                                                                                                                                                                                                                                                                                                                                                                                                                                                                                                                                                                                                                                                                                                                                                                                                                                                                                                                                                     |  |  |  |
| 8        | DISC SPACER           | 316 STAINLESS STEEL           | COMMERCIAL                                                                                                                                                                                                                                                                                                                                                                                                                                                                                                                                                                                                                                                                                                                                                                                                                                                                                                                                                                                                                                                                                                                                                                                                                                                                                                                                                                                                                                                                                                                                                                                                                                                                                                                                                                                                                                                                                                                                                                                                                                                                                                                     |  |  |  |
| 9        | BEARING               | STAINLESS STEEL - PTFE COATED | COMMERCIAL                                                                                                                                                                                                                                                                                                                                                                                                                                                                                                                                                                                                                                                                                                                                                                                                                                                                                                                                                                                                                                                                                                                                                                                                                                                                                                                                                                                                                                                                                                                                                                                                                                                                                                                                                                                                                                                                                                                                                                                                                                                                                                                     |  |  |  |
| 10       | BOTTOM CAP            | STAINLESS STEEL               | ASTM A351 GR. CF8M                                                                                                                                                                                                                                                                                                                                                                                                                                                                                                                                                                                                                                                                                                                                                                                                                                                                                                                                                                                                                                                                                                                                                                                                                                                                                                                                                                                                                                                                                                                                                                                                                                                                                                                                                                                                                                                                                                                                                                                                                                                                                                             |  |  |  |
| 11       | BOTTOM SEAL           | GRAPHITE                      | COMMERCIAL                                                                                                                                                                                                                                                                                                                                                                                                                                                                                                                                                                                                                                                                                                                                                                                                                                                                                                                                                                                                                                                                                                                                                                                                                                                                                                                                                                                                                                                                                                                                                                                                                                                                                                                                                                                                                                                                                                                                                                                                                                                                                                                     |  |  |  |
| 12       | HEX HEAD CAP SCREW    | STAINLESS STEEL               | ASTM A193, GR. B8M                                                                                                                                                                                                                                                                                                                                                                                                                                                                                                                                                                                                                                                                                                                                                                                                                                                                                                                                                                                                                                                                                                                                                                                                                                                                                                                                                                                                                                                                                                                                                                                                                                                                                                                                                                                                                                                                                                                                                                                                                                                                                                             |  |  |  |
| 13       | SPLIT LOCKWASHER      | STAINLESS STEEL               | COMMERCIAL                                                                                                                                                                                                                                                                                                                                                                                                                                                                                                                                                                                                                                                                                                                                                                                                                                                                                                                                                                                                                                                                                                                                                                                                                                                                                                                                                                                                                                                                                                                                                                                                                                                                                                                                                                                                                                                                                                                                                                                                                                                                                                                     |  |  |  |
| 14       | PACKING V-RING SET    | A. PTFE COMMERCIAL            | COMMERCIAL                                                                                                                                                                                                                                                                                                                                                                                                                                                                                                                                                                                                                                                                                                                                                                                                                                                                                                                                                                                                                                                                                                                                                                                                                                                                                                                                                                                                                                                                                                                                                                                                                                                                                                                                                                                                                                                                                                                                                                                                                                                                                                                     |  |  |  |
| 14       | PACKING V-KING SET    | B. GRAPHITE                   | COMMERCIAL                                                                                                                                                                                                                                                                                                                                                                                                                                                                                                                                                                                                                                                                                                                                                                                                                                                                                                                                                                                                                                                                                                                                                                                                                                                                                                                                                                                                                                                                                                                                                                                                                                                                                                                                                                                                                                                                                                                                                                                                                                                                                                                     |  |  |  |
| 15       | PACKING WASHER        | 304 STAINLESS STEEL           | COMMERCIAL                                                                                                                                                                                                                                                                                                                                                                                                                                                                                                                                                                                                                                                                                                                                                                                                                                                                                                                                                                                                                                                                                                                                                                                                                                                                                                                                                                                                                                                                                                                                                                                                                                                                                                                                                                                                                                                                                                                                                                                                                                                                                                                     |  |  |  |
| 16       | GLAND FOLLOWER        | STAINLESS STEEL               | ASTM A351 GR. CF8M                                                                                                                                                                                                                                                                                                                                                                                                                                                                                                                                                                                                                                                                                                                                                                                                                                                                                                                                                                                                                                                                                                                                                                                                                                                                                                                                                                                                                                                                                                                                                                                                                                                                                                                                                                                                                                                                                                                                                                                                                                                                                                             |  |  |  |
| 17       | GLAND RETAINER        | STAINLESS STEEL               | ASTM A351 GR. CF8M                                                                                                                                                                                                                                                                                                                                                                                                                                                                                                                                                                                                                                                                                                                                                                                                                                                                                                                                                                                                                                                                                                                                                                                                                                                                                                                                                                                                                                                                                                                                                                                                                                                                                                                                                                                                                                                                                                                                                                                                                                                                                                             |  |  |  |
| 18       | STUD                  | STAINLESS STEEL               | ASTM A193 GR. B8M                                                                                                                                                                                                                                                                                                                                                                                                                                                                                                                                                                                                                                                                                                                                                                                                                                                                                                                                                                                                                                                                                                                                                                                                                                                                                                                                                                                                                                                                                                                                                                                                                                                                                                                                                                                                                                                                                                                                                                                                                                                                                                              |  |  |  |
| 19       | HEAVY HEX NUT         | STAINLESS STEEL               | ASTM A194 GR. 8M                                                                                                                                                                                                                                                                                                                                                                                                                                                                                                                                                                                                                                                                                                                                                                                                                                                                                                                                                                                                                                                                                                                                                                                                                                                                                                                                                                                                                                                                                                                                                                                                                                                                                                                                                                                                                                                                                                                                                                                                                                                                                                               |  |  |  |
| 20       | SOCKET HEAD CAP SCREW | STAINLESS STEEL               | ASTM A193 GR. B8M                                                                                                                                                                                                                                                                                                                                                                                                                                                                                                                                                                                                                                                                                                                                                                                                                                                                                                                                                                                                                                                                                                                                                                                                                                                                                                                                                                                                                                                                                                                                                                                                                                                                                                                                                                                                                                                                                                                                                                                                                                                                                                              |  |  |  |
| 21       | SPLIT LOCKWASHER      | STAINLESS STEEL               | COMMERCIAL                                                                                                                                                                                                                                                                                                                                                                                                                                                                                                                                                                                                                                                                                                                                                                                                                                                                                                                                                                                                                                                                                                                                                                                                                                                                                                                                                                                                                                                                                                                                                                                                                                                                                                                                                                                                                                                                                                                                                                                                                                                                                                                     |  |  |  |
| 22       | HANDLE ASSY           | DUCTILE IRON                  | COMMERCIAL                                                                                                                                                                                                                                                                                                                                                                                                                                                                                                                                                                                                                                                                                                                                                                                                                                                                                                                                                                                                                                                                                                                                                                                                                                                                                                                                                                                                                                                                                                                                                                                                                                                                                                                                                                                                                                                                                                                                                                                                                                                                                                                     |  |  |  |

VALVE SHOWN OPEN

| 2.5" - 6" 300 LB LUG WITH HANDLE |                  |            |         |         |           |          |       |           |                 |            |            |      |            |            |           |      |        |
|----------------------------------|------------------|------------|---------|---------|-----------|----------|-------|-----------|-----------------|------------|------------|------|------------|------------|-----------|------|--------|
|                                  | VALVE DIMENSIONS |            |         |         |           |          |       | TOP WORKS | STEM CONNECTION |            |            |      |            |            | CORE DIMS |      | Bolt Ø |
| VALVE SIZE                       | "A" HEIGHT       | "B" HEIGHT | "C" B.C | "D" TAP | #OF HOLES | "E" FACE | "F"   | "H" B.C   | "J" ØSTEM       | "K" SQUARE | "L" LENGTH | "L2" | "M" LENGTH | "N" KEYWAY | ØQ1       | ØQ2  |        |
| 2.5"                             | 5.59             | 12.01      | 5.88    | 3/4-10  | 8         | 1.88     | 16.87 | 3.25      | 0.62            | 0.46       | 1.02       | N/A  | 1.64       | N/A        | 1.72      | 1.97 | 0.27   |
| 3"                               | 5.59             | 11.97      | 6.63    | 3/4-10  | 8         | 1.88     | 16.87 | 3.25      | 0.62            | 0.46       | 1.02       | N/A  | 1.72       | N/A        | 2.28      | 2.47 | 0.27   |
| 4"                               | 6.25             | 13.05      | 7.88    | 3/4-10  | 8         | 2.13     | 16.87 | 3.25      | 0.62            | 0.46       | 1.02       | N/A  | 1.56       | N/A        | 3.06      | 3.53 | 0.27   |
| 5"                               | 7.69             | 15.52      | 9.25    | 3/4-10  | 8         | 2.13     | 19.87 | 4.25      | 0.87            | 0.64       | 1.04       | N/A  | 1.69       | N/A        | 4.35      | 4.46 | 0.44   |
| 6"                               | 7.69             | 16.56      | 10.63   | 3/4-10  | 12        | 2.31     | 19.87 | 4.25      | 0.87            | 0.64       | 1.04       | N/A  | 1.69       | N/A        | 5.33      | 5.39 | 0.44   |