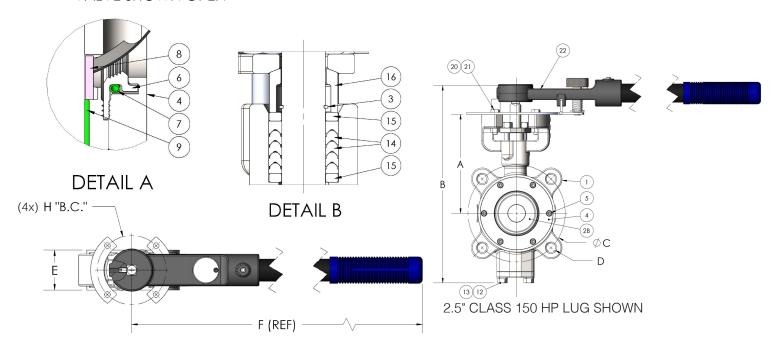

## HP3LSS4212 Lug 2 1/2" - 6" with Lever Class 300

| ITEM NO. | PARTS NAME            | MATERIAL                      | SPECIFICATION                                                                                                                                                                                                                                                                                                                                                                                                                                                                                                                                                                                                                                                                                                                                                                                                                                                                                                                                                                                                                                                                                                                                                                                                                                                                                                                                                                                                                                                                                                                                                                                                                                                                                                                                                                                                                                                                                                                                                                                                                                                                                                                  |  |  |  |
|----------|-----------------------|-------------------------------|--------------------------------------------------------------------------------------------------------------------------------------------------------------------------------------------------------------------------------------------------------------------------------------------------------------------------------------------------------------------------------------------------------------------------------------------------------------------------------------------------------------------------------------------------------------------------------------------------------------------------------------------------------------------------------------------------------------------------------------------------------------------------------------------------------------------------------------------------------------------------------------------------------------------------------------------------------------------------------------------------------------------------------------------------------------------------------------------------------------------------------------------------------------------------------------------------------------------------------------------------------------------------------------------------------------------------------------------------------------------------------------------------------------------------------------------------------------------------------------------------------------------------------------------------------------------------------------------------------------------------------------------------------------------------------------------------------------------------------------------------------------------------------------------------------------------------------------------------------------------------------------------------------------------------------------------------------------------------------------------------------------------------------------------------------------------------------------------------------------------------------|--|--|--|
| 1        | BODY                  | STAINLESS STEEL               | ASTM A351 GR. CF8M                                                                                                                                                                                                                                                                                                                                                                                                                                                                                                                                                                                                                                                                                                                                                                                                                                                                                                                                                                                                                                                                                                                                                                                                                                                                                                                                                                                                                                                                                                                                                                                                                                                                                                                                                                                                                                                                                                                                                                                                                                                                                                             |  |  |  |
|          | STEM & DISC ASSEMBLY  | <u> </u>                      | •                                                                                                                                                                                                                                                                                                                                                                                                                                                                                                                                                                                                                                                                                                                                                                                                                                                                                                                                                                                                                                                                                                                                                                                                                                                                                                                                                                                                                                                                                                                                                                                                                                                                                                                                                                                                                                                                                                                                                                                                                                                                                                                              |  |  |  |
| 2        | 2B. DISC              | STAINLESS STEEL               | ASTM A351 GR. CF8M                                                                                                                                                                                                                                                                                                                                                                                                                                                                                                                                                                                                                                                                                                                                                                                                                                                                                                                                                                                                                                                                                                                                                                                                                                                                                                                                                                                                                                                                                                                                                                                                                                                                                                                                                                                                                                                                                                                                                                                                                                                                                                             |  |  |  |
| 2        | 2C. STEM              | STAINLESS STEEL               | 17-4PH H1150                                                                                                                                                                                                                                                                                                                                                                                                                                                                                                                                                                                                                                                                                                                                                                                                                                                                                                                                                                                                                                                                                                                                                                                                                                                                                                                                                                                                                                                                                                                                                                                                                                                                                                                                                                                                                                                                                                                                                                                                                                                                                                                   |  |  |  |
|          | 2D. TAPER PIN         | 18-8 STAINLESS STEEL          | COMMERCIAL                                                                                                                                                                                                                                                                                                                                                                                                                                                                                                                                                                                                                                                                                                                                                                                                                                                                                                                                                                                                                                                                                                                                                                                                                                                                                                                                                                                                                                                                                                                                                                                                                                                                                                                                                                                                                                                                                                                                                                                                                                                                                                                     |  |  |  |
| 3        | STEM RETAINER         | 304 STAINLESS STEEL           | COMMERCIAL                                                                                                                                                                                                                                                                                                                                                                                                                                                                                                                                                                                                                                                                                                                                                                                                                                                                                                                                                                                                                                                                                                                                                                                                                                                                                                                                                                                                                                                                                                                                                                                                                                                                                                                                                                                                                                                                                                                                                                                                                                                                                                                     |  |  |  |
| 4        | SEAT RETAINER RING    | A. CARBON STEEL               | ASTM A515 GR. 70                                                                                                                                                                                                                                                                                                                                                                                                                                                                                                                                                                                                                                                                                                                                                                                                                                                                                                                                                                                                                                                                                                                                                                                                                                                                                                                                                                                                                                                                                                                                                                                                                                                                                                                                                                                                                                                                                                                                                                                                                                                                                                               |  |  |  |
| 4        | SEAT RETAINER KING    | B. STAINLESS STEEL            | ASTM A351 GR. CF8I  ASTM A351 GR. CF8I  17-4PH H1150  COMMERCIAL  COMMERCIAL  ASTM A515 GR. 70  ASTM A515 GR. 70  ASTM A240 TY.316  ASTM A240 TY.316  COMMERCIAL  ASTM A351 GR. CF8I  COMMERCIAL  COMMERCIAL  ASTM A193, GR. B8N  COMMERCIAL  COMERCIAL  COMMERCIAL  COMMERCIA |  |  |  |
| 5        | SOCKET HEAD CAP SCREW | STAINLESS STEEL               | ASTM A193 GR. B8M                                                                                                                                                                                                                                                                                                                                                                                                                                                                                                                                                                                                                                                                                                                                                                                                                                                                                                                                                                                                                                                                                                                                                                                                                                                                                                                                                                                                                                                                                                                                                                                                                                                                                                                                                                                                                                                                                                                                                                                                                                                                                                              |  |  |  |
|          |                       | A. PTFE COMMERCIAL            | COMMERCIAL                                                                                                                                                                                                                                                                                                                                                                                                                                                                                                                                                                                                                                                                                                                                                                                                                                                                                                                                                                                                                                                                                                                                                                                                                                                                                                                                                                                                                                                                                                                                                                                                                                                                                                                                                                                                                                                                                                                                                                                                                                                                                                                     |  |  |  |
| 6        | SEAT                  | B. 15% GLS. FLD PTFE          | COMMERCIAL                                                                                                                                                                                                                                                                                                                                                                                                                                                                                                                                                                                                                                                                                                                                                                                                                                                                                                                                                                                                                                                                                                                                                                                                                                                                                                                                                                                                                                                                                                                                                                                                                                                                                                                                                                                                                                                                                                                                                                                                                                                                                                                     |  |  |  |
|          |                       | C. UHMWPE                     | COMMERCIAL                                                                                                                                                                                                                                                                                                                                                                                                                                                                                                                                                                                                                                                                                                                                                                                                                                                                                                                                                                                                                                                                                                                                                                                                                                                                                                                                                                                                                                                                                                                                                                                                                                                                                                                                                                                                                                                                                                                                                                                                                                                                                                                     |  |  |  |
| 7        | SEAT SPRING           | STAINLESS STEEL               | COMMERCIAL                                                                                                                                                                                                                                                                                                                                                                                                                                                                                                                                                                                                                                                                                                                                                                                                                                                                                                                                                                                                                                                                                                                                                                                                                                                                                                                                                                                                                                                                                                                                                                                                                                                                                                                                                                                                                                                                                                                                                                                                                                                                                                                     |  |  |  |
| 8        | DISC SPACER           | 316 STAINLESS STEEL           | COMMERCIAL                                                                                                                                                                                                                                                                                                                                                                                                                                                                                                                                                                                                                                                                                                                                                                                                                                                                                                                                                                                                                                                                                                                                                                                                                                                                                                                                                                                                                                                                                                                                                                                                                                                                                                                                                                                                                                                                                                                                                                                                                                                                                                                     |  |  |  |
| 9        | BEARING               | STAINLESS STEEL - PTFE COATED | COMMERCIAL                                                                                                                                                                                                                                                                                                                                                                                                                                                                                                                                                                                                                                                                                                                                                                                                                                                                                                                                                                                                                                                                                                                                                                                                                                                                                                                                                                                                                                                                                                                                                                                                                                                                                                                                                                                                                                                                                                                                                                                                                                                                                                                     |  |  |  |
| 10       | BOTTOM CAP            | STAINLESS STEEL               | ASTM A351 GR. CF8M                                                                                                                                                                                                                                                                                                                                                                                                                                                                                                                                                                                                                                                                                                                                                                                                                                                                                                                                                                                                                                                                                                                                                                                                                                                                                                                                                                                                                                                                                                                                                                                                                                                                                                                                                                                                                                                                                                                                                                                                                                                                                                             |  |  |  |
| 11       | BOTTOM SEAL           | GRAPHITE                      | COMMERCIAL                                                                                                                                                                                                                                                                                                                                                                                                                                                                                                                                                                                                                                                                                                                                                                                                                                                                                                                                                                                                                                                                                                                                                                                                                                                                                                                                                                                                                                                                                                                                                                                                                                                                                                                                                                                                                                                                                                                                                                                                                                                                                                                     |  |  |  |
| 12       | HEX HEAD CAP SCREW    | STAINLESS STEEL               | ASTM A193, GR. B8M                                                                                                                                                                                                                                                                                                                                                                                                                                                                                                                                                                                                                                                                                                                                                                                                                                                                                                                                                                                                                                                                                                                                                                                                                                                                                                                                                                                                                                                                                                                                                                                                                                                                                                                                                                                                                                                                                                                                                                                                                                                                                                             |  |  |  |
| 13       | SPLIT LOCKWASHER      | STAINLESS STEEL               | COMMERCIAL                                                                                                                                                                                                                                                                                                                                                                                                                                                                                                                                                                                                                                                                                                                                                                                                                                                                                                                                                                                                                                                                                                                                                                                                                                                                                                                                                                                                                                                                                                                                                                                                                                                                                                                                                                                                                                                                                                                                                                                                                                                                                                                     |  |  |  |
| 14       | PACKING V-RING SET    | A. PTFE COMMERCIAL            | COMMERCIAL                                                                                                                                                                                                                                                                                                                                                                                                                                                                                                                                                                                                                                                                                                                                                                                                                                                                                                                                                                                                                                                                                                                                                                                                                                                                                                                                                                                                                                                                                                                                                                                                                                                                                                                                                                                                                                                                                                                                                                                                                                                                                                                     |  |  |  |
| 14       | PACKING V-KING SET    | B. GRAPHITE                   | COMMERCIAL                                                                                                                                                                                                                                                                                                                                                                                                                                                                                                                                                                                                                                                                                                                                                                                                                                                                                                                                                                                                                                                                                                                                                                                                                                                                                                                                                                                                                                                                                                                                                                                                                                                                                                                                                                                                                                                                                                                                                                                                                                                                                                                     |  |  |  |
| 15       | PACKING WASHER        | 304 STAINLESS STEEL           | COMMERCIAL                                                                                                                                                                                                                                                                                                                                                                                                                                                                                                                                                                                                                                                                                                                                                                                                                                                                                                                                                                                                                                                                                                                                                                                                                                                                                                                                                                                                                                                                                                                                                                                                                                                                                                                                                                                                                                                                                                                                                                                                                                                                                                                     |  |  |  |
| 16       | GLAND FOLLOWER        | STAINLESS STEEL               | ASTM A351 GR. CF8M                                                                                                                                                                                                                                                                                                                                                                                                                                                                                                                                                                                                                                                                                                                                                                                                                                                                                                                                                                                                                                                                                                                                                                                                                                                                                                                                                                                                                                                                                                                                                                                                                                                                                                                                                                                                                                                                                                                                                                                                                                                                                                             |  |  |  |
| 17       | GLAND RETAINER        | STAINLESS STEEL               | ASTM A351 GR. CF8M                                                                                                                                                                                                                                                                                                                                                                                                                                                                                                                                                                                                                                                                                                                                                                                                                                                                                                                                                                                                                                                                                                                                                                                                                                                                                                                                                                                                                                                                                                                                                                                                                                                                                                                                                                                                                                                                                                                                                                                                                                                                                                             |  |  |  |
| 18       | STUD                  | STAINLESS STEEL               | ASTM A193 GR. B8M                                                                                                                                                                                                                                                                                                                                                                                                                                                                                                                                                                                                                                                                                                                                                                                                                                                                                                                                                                                                                                                                                                                                                                                                                                                                                                                                                                                                                                                                                                                                                                                                                                                                                                                                                                                                                                                                                                                                                                                                                                                                                                              |  |  |  |
| 19       | HEAVY HEX NUT         | STAINLESS STEEL               | ASTM A194 GR. 8M                                                                                                                                                                                                                                                                                                                                                                                                                                                                                                                                                                                                                                                                                                                                                                                                                                                                                                                                                                                                                                                                                                                                                                                                                                                                                                                                                                                                                                                                                                                                                                                                                                                                                                                                                                                                                                                                                                                                                                                                                                                                                                               |  |  |  |
| 20       | SOCKET HEAD CAP SCREW | STAINLESS STEEL               | ASTM A193 GR. B8M                                                                                                                                                                                                                                                                                                                                                                                                                                                                                                                                                                                                                                                                                                                                                                                                                                                                                                                                                                                                                                                                                                                                                                                                                                                                                                                                                                                                                                                                                                                                                                                                                                                                                                                                                                                                                                                                                                                                                                                                                                                                                                              |  |  |  |
| 21       | SPLIT LOCKWASHER      | STAINLESS STEEL               | COMMERCIAL                                                                                                                                                                                                                                                                                                                                                                                                                                                                                                                                                                                                                                                                                                                                                                                                                                                                                                                                                                                                                                                                                                                                                                                                                                                                                                                                                                                                                                                                                                                                                                                                                                                                                                                                                                                                                                                                                                                                                                                                                                                                                                                     |  |  |  |
| 22       | HANDLE ASSY           | DUCTILE IRON                  | COMMERCIAL                                                                                                                                                                                                                                                                                                                                                                                                                                                                                                                                                                                                                                                                                                                                                                                                                                                                                                                                                                                                                                                                                                                                                                                                                                                                                                                                                                                                                                                                                                                                                                                                                                                                                                                                                                                                                                                                                                                                                                                                                                                                                                                     |  |  |  |

VALVE SHOWN OPEN

| 2.5" - 6" 300 LB LUG WITH HANDLE |                  |            |         |         |           |          |       |           |                 |            |            |      |            |            |           |      |        |
|----------------------------------|------------------|------------|---------|---------|-----------|----------|-------|-----------|-----------------|------------|------------|------|------------|------------|-----------|------|--------|
|                                  | VALVE DIMENSIONS |            |         |         |           |          |       | TOP WORKS | STEM CONNECTION |            |            |      |            |            | CORE DIMS |      | Bolt Ø |
| VALVE SIZE                       | "A" HEIGHT       | "B" HEIGHT | "C" B.C | "D" TAP | #OF HOLES | "E" FACE | "F"   | "H" B.C   | "J" ØSTEM       | "K" SQUARE | "L" LENGTH | "L2" | "M" LENGTH | "N" KEYWAY | ØQ1       | ØQ2  |        |
| 2.5"                             | 5.59             | 12.01      | 5.88    | 3/4-10  | 8         | 1.88     | 16.87 | 3.25      | 0.62            | 0.46       | 1.02       | N/A  | 1.64       | N/A        | 1.72      | 1.97 | 0.27   |
| 3"                               | 5.59             | 11.97      | 6.63    | 3/4-10  | 8         | 1.88     | 16.87 | 3.25      | 0.62            | 0.46       | 1.02       | N/A  | 1.72       | N/A        | 2.28      | 2.47 | 0.27   |
| 4"                               | 6.25             | 13.05      | 7.88    | 3/4-10  | 8         | 2.13     | 16.87 | 3.25      | 0.62            | 0.46       | 1.02       | N/A  | 1.56       | N/A        | 3.06      | 3.53 | 0.27   |
| 5"                               | 7.69             | 15.52      | 9.25    | 3/4-10  | 8         | 2.13     | 19.87 | 4.25      | 0.87            | 0.64       | 1.04       | N/A  | 1.69       | N/A        | 4.35      | 4.46 | 0.44   |
| 6"                               | 7.69             | 16.56      | 10.63   | 3/4-10  | 12        | 2.31     | 19.87 | 4.25      | 0.87            | 0.64       | 1.04       | N/A  | 1.69       | N/A        | 5.33      | 5.39 | 0.44   |