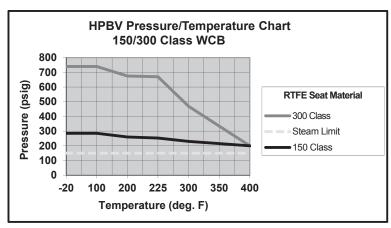

Pressure Ratings\*
(Cold Working Pressure)

2-1/2" through 48" 2-1/2" through 24"
Class 150 Class 300
Carbon Steel 285 psi 740 psi
Stainless Steel 275 psi 720 psi

\*Valve is rated @150 PSI steam for on & off application and 50 PSI modulating service. (Limit Range 30°-70° - No Dwell In Near Closed Position.)