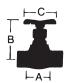

546 **STOP & WASTE** (solder ends)

| DIMENSIONS (INCHES) |      |      |      | Approx. |
|---------------------|------|------|------|---------|
| SIZE                | Α    | В    | C    | Weight  |
| 1/2                 | 1.22 | 2.75 | 2.13 | 0.45    |
| 3/4                 | 1.22 | 2.75 | 2.13 | 0.54    |