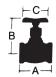

150 WWP

445

STOP (threaded ends)

| DIMENSIONS (INCHES) |      |      |      | Approx. |
|---------------------|------|------|------|---------|
| SIZE                | Α    | В    | С    | Weight  |
| 1/2                 | 2.13 | 2.75 | 2.13 | 0.50    |
| 3/4                 | 2.16 | 2.75 | 2.13 | 0.54    |