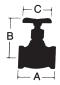

545

**STOP & WASTE** (threaded ends)

| DIMENSIONS (INCHES) |      |      |      | Approx. |
|---------------------|------|------|------|---------|
| SIZE                | Α    | В    | С    | Weight  |
| 1/2                 | 2.13 | 2.75 | 2.13 | 0.51    |
| 3/4                 | 2.16 | 2.75 | 2.13 | 0.55    |