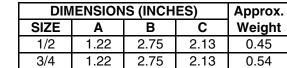

546 **STOP & WASTE** (solder ends)

| DIMENSIONS (INCHES) |      |      |      | Approx. |
|---------------------|------|------|------|---------|
| SIZE                | Α    | В    | C    | Weight  |
| 1/2                 | 1.22 | 2.75 | 2.13 | 0.45    |
| 3/4                 | 1.22 | 2.75 | 2.13 | 0.54    |