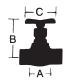

446

STOP (solder ends)

| DIMENSIONS (INCHES) |      |      |      | Approx. |
|---------------------|------|------|------|---------|
| SIZE                | Α    | В    | С    | Weight  |
| 1/2                 | 1.22 | 2.75 | 2.13 | 0.42    |
| 3/4                 | 1.22 | 2.75 | 2.13 | 0.53    |