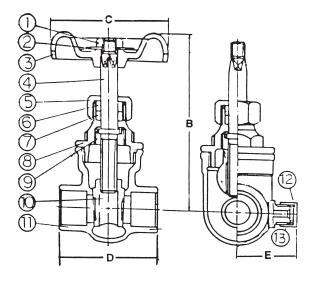

|    | MATERIAL SPECIFICATION |                  |                    |  |  |  |
|----|------------------------|------------------|--------------------|--|--|--|
| 1  | Handwheel Nut          | Steel            | Commercial         |  |  |  |
| 2  | Nameplate              | Aluminum Sheet   | Commercial         |  |  |  |
| 3  | Handwheel              | Cast Iron        | ASTM A48, Class 35 |  |  |  |
| 4  | Stem                   | Brass Rod        | ASTM B16, C36000   |  |  |  |
| 5  | Packing Nut            | Brass Rod        | ASTM B16, C36000   |  |  |  |
|    | Facking Nut            | Cast Brass       | ASTM B584, C85700  |  |  |  |
| 6  | Gland                  | Brass Rod        | ASTM B16, C36000   |  |  |  |
| 7  | Packing Ring           | Non-Asbestos     |                    |  |  |  |
|    | racking hing           | Synthetic Fibers |                    |  |  |  |
| 8  | Bonnet                 | Forged Brass     | ASTM B283, C37700  |  |  |  |
| 9  | Locknut                | Brass Rod        | ASTM B16, C36000   |  |  |  |
| 10 | Wedge                  | Forged Brass     | ASTM B283, C37700  |  |  |  |
| 11 | Body                   | Forged Brass     | ASTM B283, C37700  |  |  |  |
| 12 | Drain Cap              | Brass Rod        | ASTM B16, C36000   |  |  |  |
| 13 | Drain Cap Seat         | TFE              | TFE                |  |  |  |