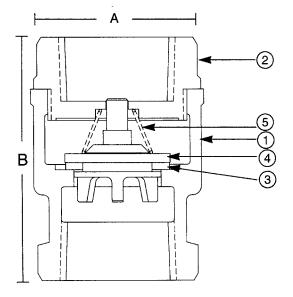

## Bronze Lift Check Valve 250 WOG † Spring Loaded • Threaded Ends

| MATERIAL LIST |             |             |                   |  |  |  |  |
|---------------|-------------|-------------|-------------------|--|--|--|--|
| No.           | PART        | MATERIAL    | SPECIFICATION     |  |  |  |  |
| 1             | Body        | Cast Bronze | ASTM B584, C84400 |  |  |  |  |
| 2             | Tail Piece  | Cast Bronze | ASTM B584, C84400 |  |  |  |  |
| 3             | Disc        | Buna        |                   |  |  |  |  |
| 4             | Disc Holder | Cast Bronze | ASTM B584, C85700 |  |  |  |  |
| 5             | Spring      | Bronze      | ASTM B103, C52100 |  |  |  |  |