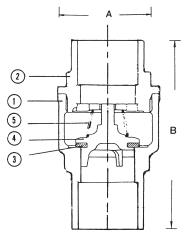

## 943 & 947

250 WOG

943 Threaded

947 Solder

| DIN   | IENSION | IS (INCH | ES)  | Approx.<br>Weight | Approx.<br>Weight | Cv  |
|-------|---------|----------|------|-------------------|-------------------|-----|
| SIZE  | Α       | В        | С    | 943               | 947               |     |
| 3/8   | 1.25    | 2.06     | 1.97 | 0.43              | 0.43              | 2.5 |
| 1/2   | 1.25    | 2.41     | 2.09 | 0.43              | 0.43              | 4.1 |
| 3/4   | 1.50    | 2.81     | 2.31 | 0.66              | 0.66              | 7.6 |
| 1     | 1.91    | 3.53     | 2.66 | 1.02              | 1.02              | 13  |
| 1 1/4 | 2.16    | 3.88     | 3.09 | 1.47              | 1.47              | 23  |
| 1 1/2 | 2.59    | 4.22     | 3.31 | 2.20              | 2.20              | 31  |
| 2     | 3.13    | 5.09     | 3.78 | 3.30              | 3.30              | 54  |

| MATERIAL SPECIFICATION |             |             |                   |  |  |  |
|------------------------|-------------|-------------|-------------------|--|--|--|
| 1                      | Body        | Cast Bronze | ASTM B584, C84400 |  |  |  |
| 2                      | Tail Piece  | Cast Bronze | ASTM B584, C84400 |  |  |  |
| 3                      | Disc        | Buna        |                   |  |  |  |
| 4                      | Disc Holder | Cast Bronze | ASTM B584, C84400 |  |  |  |
| 5                      | Spring      | Bronze      | ASTM B103, C52100 |  |  |  |