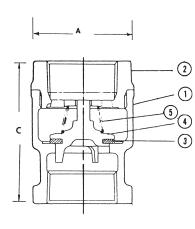

## 943 & 947

250 WOG

943 Threaded

947 Solder

| DIN   | IENSION | IS (INCH | ES)  | Approx.<br>Weight | Approx.<br>Weight | Cv  |
|-------|---------|----------|------|-------------------|-------------------|-----|
| SIZE  | Α       | В        | С    | 943               | 947               |     |
| 3/8   | 1.25    | 2.06     | 1.97 | 0.43              | 0.43              | 2.5 |
| 1/2   | 1.25    | 2.41     | 2.09 | 0.43              | 0.43              | 4.1 |
| 3/4   | 1.50    | 2.81     | 2.31 | 0.66              | 0.66              | 7.6 |
| 1     | 1.91    | 3.53     | 2.66 | 1.02              | 1.02              | 13  |
| 1 1/4 | 2.16    | 3.88     | 3.09 | 1.47              | 1.47              | 23  |
| 1 1/2 | 2.59    | 4.22     | 3.31 | 2.20              | 2.20              | 31  |
| 2     | 3.13    | 5.09     | 3.78 | 3.30              | 3.30              | 54  |

| MATERIAL SPECIFICATION |             |             |                   |  |  |  |
|------------------------|-------------|-------------|-------------------|--|--|--|
| 1                      | Body        | Cast Bronze | ASTM B584, C84400 |  |  |  |
| 2                      | Tail Piece  | Cast Bronze | ASTM B584, C84400 |  |  |  |
| 3                      | Disc        | Buna        |                   |  |  |  |
| 4                      | Disc Holder | Cast Bronze | ASTM B584, C84400 |  |  |  |
| 5                      | Spring      | Bronze      | ASTM B103, C52100 |  |  |  |