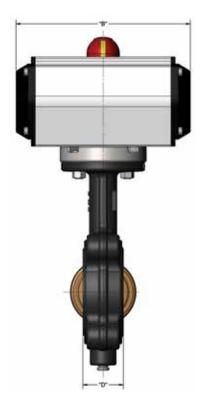

## DIMENSIONS

| AIR TO AIR ACTUATOR ASSEMBLY |          |                      |       |      |      |       |
|------------------------------|----------|----------------------|-------|------|------|-------|
| Valve                        | Model    | Dimensions in Inches |       |      |      |       |
| Size                         | Actuator | Α"                   | В "   | С "  | D "  | Ε"    |
| 2                            | MC3C     | 10.48                | 6.61  | 2.83 | 1.69 | 13.54 |
| 2 1/2                        | MC3C     | 10.98                | 6.61  | 2.83 | 1.81 | 14.29 |
| 3                            | MC3C     | 11.23                | 6.61  | 2.83 | 1.81 | 14.98 |
| 4                            | MC5C     | 12.45                | 7.24  | 3.19 | 2.07 | 16.70 |
| 5                            | MC5C     | 12.98                | 7.24  | 3.19 | 2.19 | 17.92 |
| 6                            | MC10C    | 14.14                | 10.31 | 3.86 | 2.19 | 19.70 |
| 8                            | MC29C    | 17.70                | 11.65 | 5.02 | 2.38 | 23.26 |
| 10                           | MC29C    | 18.88                | 11.65 | 5.02 | 2.69 | 26.76 |
| 12                           | MC58C    | 21.97                | 18.03 | 6.22 | 3.06 | 31.22 |