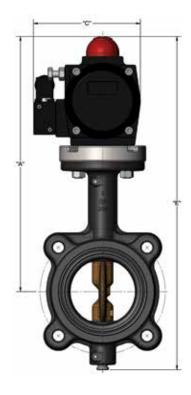

## DIMENSIONS

| AIR TO AIR ACTUATOR ASSEMBLY |          |                      |       |      |      |       |
|------------------------------|----------|----------------------|-------|------|------|-------|
| Valve                        | Model    | Dimensions in Inches |       |      |      |       |
| Size                         | Actuator | Α"                   | В "   | С "  | D "  | Ε"    |
| 2                            | MC3C     | 10.48                | 6.61  | 2.83 | 1.69 | 13.54 |
| 2 1/2                        | MC3C     | 10.98                | 6.61  | 2.83 | 1.81 | 14.29 |
| 3                            | MC3C     | 11.23                | 6.61  | 2.83 | 1.81 | 14.98 |
| 4                            | MC5C     | 12.45                | 7.24  | 3.19 | 2.07 | 16.70 |
| 5                            | MC5C     | 12.98                | 7.24  | 3.19 | 2.19 | 17.92 |
| 6                            | MC10C    | 14.14                | 10.31 | 3.86 | 2.19 | 19.70 |
| 8                            | MC29C    | 17.70                | 11.65 | 5.02 | 2.38 | 23.26 |
| 10                           | MC29C    | 18.88                | 11.65 | 5.02 | 2.69 | 26.76 |
| 12                           | MC58C    | 21.97                | 18.03 | 6.22 | 3.06 | 31.22 |