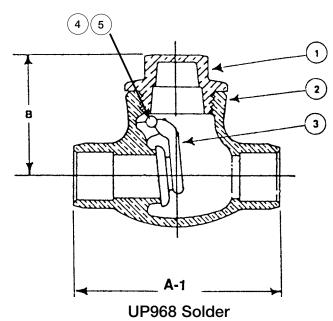

## UP967 & UP968 %"-3"

Brass Swing Check Valve for Potable Water
200 WOG †
Brass Disc
Threaded Bonnet
Threaded Ends (UP967) • Solder Ends (UP968)

## **MATERIALS LIST**

| ITEM | PART      | MATERIALS       | ASTM SPEC.   |
|------|-----------|-----------------|--------------|
| 1    | Cap       | Forged Brass    | B283, C27450 |
| 2    | Body      | Forged Brass    | B283, C27450 |
| 3    | Disc      | Forged Brass    | B283, C27450 |
| 4    | Side Plug | Stainless Steel | A276 S30400  |
| 5    | Pin       | Stainless Steel | A276 S30400  |

## **DIMENSIONS**

| Units  | Size  | Α    | A-1  | В    |
|--------|-------|------|------|------|
| INCHES | 3/8   | 1.82 | -    | 1.35 |
| mm     |       | 46   | -    | 34   |
| INCHES | 1/2   | 1.86 | 2.18 | 1.35 |
| mm     |       | 47   | 55   | 34   |
| INCHES | 3/4   | 2.11 | 2.85 | 1.53 |
| mm     |       | 54   | 72   | 39   |
| INCHES | 1     | 2.52 | 3.46 | 1.74 |
| mm     |       | 64   | 88   | 44   |
| INCHES | 1 1/4 | 2.72 | 3.70 | 1.99 |
| mm     |       | 69   | 94   | 51   |
| INCHES | 1 1/2 | 3.23 | 4.33 | 2.28 |
| mm     |       | 82   | 110  | 58   |
| INCHES | 2     | 3.70 | 5.12 | 2.48 |
| mm     |       | 94   | 130  | 63   |
| INCHES | 2 1/2 | 5.20 | 6.73 | 3.11 |
| mm     |       | 132  | 171  | 79   |
| INCHES | 3     | 5.83 | 7.48 | 3.81 |
| mm     |       | 148  | 190  | 97   |