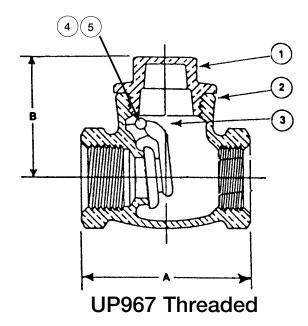

## UP967 & UP968 %"-3"

Brass Swing Check Valve for Potable Water
200 WOG †
Brass Disc
Threaded Bonnet
Threaded Ends (UP967) • Solder Ends (UP968)

## **MATERIALS LIST**

| ITEM | PART      | MATERIALS       | ASTM SPEC.   |
|------|-----------|-----------------|--------------|
| 1    | Cap       | Forged Brass    | B283, C27450 |
| 2    | Body      | Forged Brass    | B283, C27450 |
| 3    | Disc      | Forged Brass    | B283, C27450 |
| 4    | Side Plug | Stainless Steel | A276 S30400  |
| 5    | Pin       | Stainless Steel | A276 S30400  |

## **DIMENSIONS**

| Units  | Size  | Α    | A-1  | В    |
|--------|-------|------|------|------|
| INCHES | 3/8   | 1.82 | -    | 1.35 |
| mm     |       | 46   | -    | 34   |
| INCHES | 1/2   | 1.86 | 2.18 | 1.35 |
| mm     |       | 47   | 55   | 34   |
| INCHES | 3/4   | 2.11 | 2.85 | 1.53 |
| mm     |       | 54   | 72   | 39   |
| INCHES | 1     | 2.52 | 3.46 | 1.74 |
| mm     |       | 64   | 88   | 44   |
| INCHES | 1 1/4 | 2.72 | 3.70 | 1.99 |
| mm     |       | 69   | 94   | 51   |
| INCHES | 1 1/2 | 3.23 | 4.33 | 2.28 |
| mm     |       | 82   | 110  | 58   |
| INCHES | 2     | 3.70 | 5.12 | 2.48 |
| mm     |       | 94   | 130  | 63   |
| INCHES | 2 1/2 | 5.20 | 6.73 | 3.11 |
| mm     |       | 132  | 171  | 79   |
| INCHES | 3     | 5.83 | 7.48 | 3.81 |
| mm     |       | 148  | 190  | 97   |