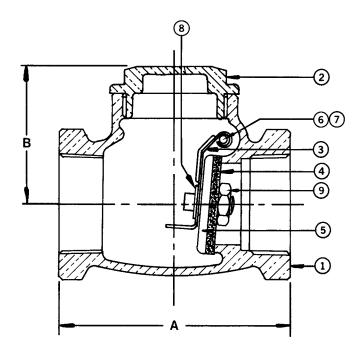

**Conforms to: MSS SP-80** 

| No. | PART             | MATERIAL  | SPECIFICATION            |  |  |
|-----|------------------|-----------|--------------------------|--|--|
| 1   | Body             | Bronze    | ASTM B62                 |  |  |
| 2   | Сар              | Bronze    | ASTM B62                 |  |  |
| 3   | Lever            | Brass     | Commercial               |  |  |
| 4   | Disc             | TFE       |                          |  |  |
| 5   | Disc Holder      | Brass     | ASTM B16<br>1/4" to 3/4" |  |  |
|     |                  | Bronze    | ASTM B62<br>1" to 2"     |  |  |
| 6   | Pin              | St. Steel | Commercial               |  |  |
| 7   | Plug (not shown) | Brass     | ASTM B16                 |  |  |
| 8   | Retaining Ring   | St. Steel | Commercial               |  |  |
| 9   | Disc Nut         | Brass     | ASTM B16                 |  |  |