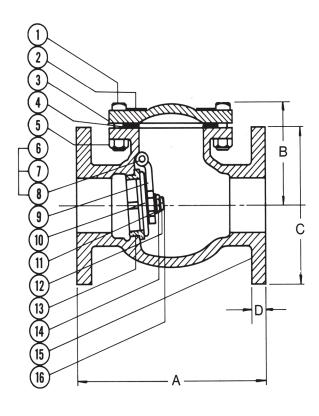

Horizontal Swing • Flanged Ends

**Bolted Cover** 

Conforms to: MSS SP-71

Flange shape and drilling to specification ASME B 16.1 (125 lb).

Note 1: On pump discharge, the preferred check valve is either an in-line spring loaded valve or a swing design with lever and weight. Install these valves as far as possible from the pump and elbows with a minimum distance of 5 times the pipe diameter.

Note 2: These iron body check valves may be installed in horizontal and vertical lines with upward flow or in intermediate position.

| MATERIAL LIST |                  |                   |                    |  |  |  |  |  |
|---------------|------------------|-------------------|--------------------|--|--|--|--|--|
| No.           | PART             | MATERIAL          | SPECIFICATION      |  |  |  |  |  |
| 1             | Bolt             | Steel             |                    |  |  |  |  |  |
| 2             | Name Plate       | Aluminum          |                    |  |  |  |  |  |
| 3             | Cover            | Cast Iron         | ASTM A126, Class B |  |  |  |  |  |
| 4             | Cover Gasket     | Graphite          |                    |  |  |  |  |  |
| 5             | Nut              | Steel             |                    |  |  |  |  |  |
| 6             | Side Plug        | Brass             | ASTM B16           |  |  |  |  |  |
| 7             | Side Plug Gasket | Aramid Fiber/NBR  |                    |  |  |  |  |  |
| 8             | Hanger Pin       | SS 304            | ASTM B16           |  |  |  |  |  |
| 9             | Hanger           | Ductile Iron      | ASTM A536          |  |  |  |  |  |
| 10¹           | Disc             | Cast Iron         | ASTM A126, Class B |  |  |  |  |  |
| 11            | Washer           | Steel             |                    |  |  |  |  |  |
| 12            | Cotter Pin       | Zinc Plated Steel |                    |  |  |  |  |  |
| 13            | Seat Ring        | Bronze            | ASTM B62           |  |  |  |  |  |
| 14            | Disc Nut         | Steel             | ASTM A307          |  |  |  |  |  |
| 15            | Body             | Cast Iron         | ASTM A126, Class B |  |  |  |  |  |
| 16            | Stud Bolt        | Brass             | ASTM B16           |  |  |  |  |  |

<sup>&</sup>lt;sup>1</sup> Valve Disc-Cast Iron with bronze disc face rings

| DIMENSIONS - INCHES/MILLIMETERS |       |              |              |              |            |      |  |  |
|---------------------------------|-------|--------------|--------------|--------------|------------|------|--|--|
| Units                           | Size  | Α            | В            | С            | D          | Cv   |  |  |
| Inches<br>mm                    | 2     | 8.00<br>203  | 4.56<br>116  | 6.00<br>152  | 0.63<br>16 | 143  |  |  |
| Inches<br>mm                    | 2 1/2 | 8.50<br>216  | 5.38<br>137  | 7.00<br>178  | 0.69<br>17 | 242  |  |  |
| Inches<br>mm                    | 3     | 9.50<br>241  | 5.56<br>141  | 7.50<br>191  | 0.75<br>19 | 366  |  |  |
| Inches<br>mm                    | 4     | 11.50<br>292 | 6.69<br>170  | 9.00<br>229  | 0.94<br>24 | 572  |  |  |
| Inches<br>mm                    | 5     | 13.00<br>330 | 7.75<br>197  | 10.00<br>254 | 0.94<br>24 | 894  |  |  |
| Inches<br>mm                    | 6     | 14.00<br>356 | 9.50<br>241  | 11.00<br>279 | 1.00<br>25 | 1287 |  |  |
| Inches<br>mm                    | 8     | 19.50<br>495 | 10.38<br>264 | 13.50<br>343 | 1.13<br>29 | 2288 |  |  |
| Inches<br>mm                    | 10    | 24.50<br>622 | 12.00<br>305 | 16.00<br>406 | 1.19<br>30 | 3574 |  |  |
| Inches<br>mm                    | 12    | 27.50<br>699 | 13.50<br>343 | 19.00<br>483 | 1.25<br>32 | 5147 |  |  |