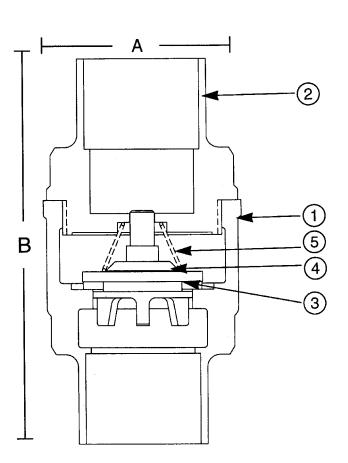

## **MATERIALS LIST**

| <u> </u> |             |                 |                     |  |  |  |
|----------|-------------|-----------------|---------------------|--|--|--|
| ITEM     | PART        | MATERIALS       | ASTM SPEC.          |  |  |  |
| 1        | Body        | Cast Bronze     | B584 C89833         |  |  |  |
| 2        | Tail Piece  | Cast Bronze     | B584 C89833         |  |  |  |
| 3        | Disc        | PTFE            | Commercial          |  |  |  |
| 4        | Disc Holder | Cast Bronze     | ASTM B584<br>C89833 |  |  |  |
| 5        | Spring      | Stainless Steel | A276 S30400         |  |  |  |

## **DIMENSIONS**

| Units  | Size  | Α    | В    | Cv   |  |
|--------|-------|------|------|------|--|
| INCHES | 3/8   | 1.22 | 2.16 | 2.5  |  |
| mm     |       | 31   | 55   |      |  |
| INCHES | 1/2   | 1.22 | 2.41 | 4.4  |  |
| mm     |       | 31   | 61   | 4.1  |  |
| INCHES | 3/4   | 1.50 | 2.81 | 7.6  |  |
| mm     |       | 38   | 71   |      |  |
| INCHES | 1     | 1.91 | 3.53 | 13.0 |  |
| mm     |       | 48   | 90   |      |  |
| INCHES | 1 1/4 | 2.16 | 4.88 | 23.0 |  |
| mm     |       | 55   | 124  | 23.0 |  |
| INCHES | 1 1/2 | 2.59 | 4.22 | 31.0 |  |
| mm     |       | 66   | 107  | 31.0 |  |
| INCHES | 2     | 3.13 | 5.09 | 54.0 |  |
| mm     |       | 79   | 129  | 34.0 |  |